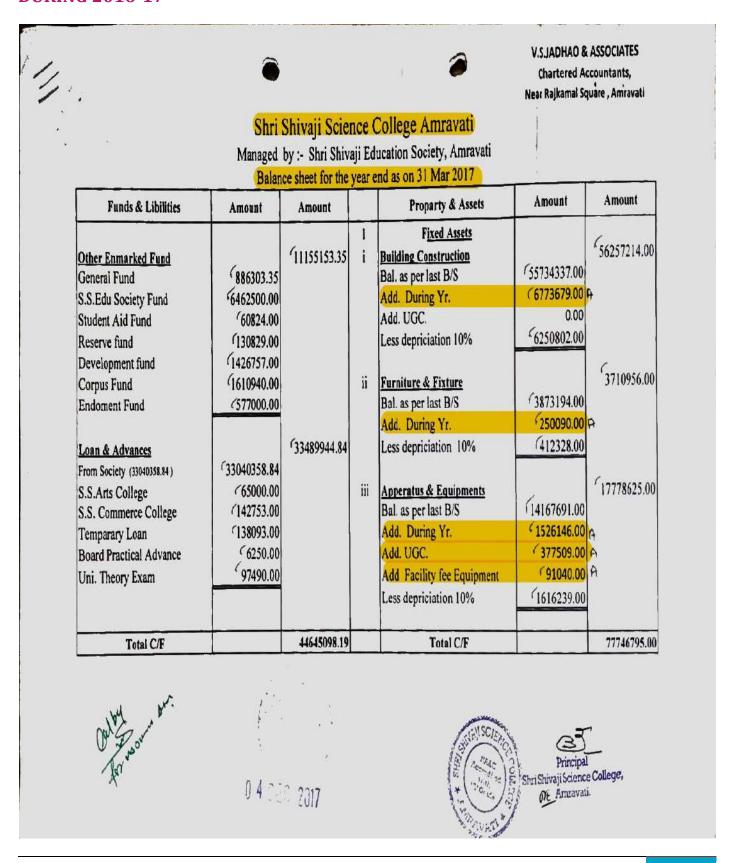

# DETAILS OF AUDITED STATEMENT OF TOTAL EXPENDITURE EXCLUDING SALARY DURING 2016-17

| Total B/F                                                                                                              |                                                                   | 44645098.19 | _  | Total B/F                                                                                  |                                                   | 77746795.00               |
|------------------------------------------------------------------------------------------------------------------------|-------------------------------------------------------------------|-------------|----|--------------------------------------------------------------------------------------------|---------------------------------------------------|---------------------------|
| Other Libilities UGC Grant CSRI Grant Scholarship NCC Remmuneration                                                    | 4030200.00<br>0.00<br>871132.00<br>0.00                           | 7580360.00  | iv | Library Books Bal. as per last B/S Add. During Yr. Add. UGC. Less depriciation 10%         | 2516932.00<br>502919.00<br>160173.00<br>318002.00 | 2862022.00                |
| Salary Deduction Security deposite Garden Club Membership Students Co-op Stoars Uni. Practical advance Hostel Deposite | 0.00<br>1048075.00<br>1325489.00<br>0.00<br>238464.00<br>67000.00 |             | V  | Games & Sports Equ.Machinary Bal. as per last B/S Add. During Yr.UGC Less depriciation 10% | 356251.00<br>0.00<br>35625.00                     | 320626.00                 |
| Income & Expenditure Balance As per last B/S Surplus                                                                   | 35835469.52<br>762047.20                                          | 36597516.72 | 4  | Investment Fixed Deposite Add During the year-                                             | 852620.00<br>0.00                                 | 852620.00<br>1017000.00   |
| Total                                                                                                                  |                                                                   | 88822974.91 |    | Departmental advance (List) YDVD College Tivsa Closing Balance Total                       | 350000.00                                         | 6023911.91<br>88822974.91 |

#### Shri Shivaji Education Society Amravati

Income & Expenditure Account for the year ending on 31 st March 17

Name of the Institution :- Shri Shivaji Science College Amravati

| Expenditure         | Amount             | Amount       | Income         | Amount       | Amount       |
|---------------------|--------------------|--------------|----------------|--------------|--------------|
| Salary of the Staff |                    | 130649460.00 | Govt. Grant    |              | 129790575.00 |
| Senior College      | 103524559.00       | 200 0 2 102  | Senior College | 103547315.00 |              |
| Jr. College         | 12539123.00        |              | PLA            | 3855277.00   |              |
| MCVC                | (3915940.00        |              | Jr. College    | (12674623.00 |              |
| Biofocal (G)        | 204000.00          |              | MCVC           | (3925534.00  |              |
| Biofocal (NG)       | 0.00               |              | UGC            | (3063502.00  |              |
| Self Finance        | (8451108.00        |              | EBC/PTC        | 0.00         |              |
| Hostel              | 2014730.00         |              | Garden club    | 700000.00    |              |
|                     |                    |              | Biofocal (G)   | 2024324.00   |              |
| Contingency         |                    | 15880971.80  |                |              |              |
| or College          | (2852263.20        |              | Fees & Fine    |              | 24269439.00  |
| UGC                 | (1931827.50        | A            | Senior College | 3146049.00   |              |
| Jr. College         | (1565369.00        | 1577         | Jr. College    | 597042.00    |              |
| MCVC                | (41909.30          |              | MCVC           | 48410.00     |              |
| Biofocal (G)        | ₹ 55660.00         |              | Self Finance   | (18796438.00 |              |
| Self Finance        | (4147423.00        | A            | Hostel         | (1681500.00  | V-           |
| Garden club         | 835479.80          | P .          | )              |              | 880          |
| PLA                 | <b>~</b> ( 1784.00 |              | Other Income   | 1            | 1865461.00   |
| Building            | 3134007.00         | A            | Senior College | 0.00         |              |
| EBC/ PTC            | 50.00              | A            | EBC/PTC        | 3728.00      |              |
| Hostel              | 1315199.00         | Ar           | Building       | 383230.00    |              |
|                     |                    |              | MCVC           | 5339.00      |              |
| <u>Depriciation</u> | H                  | 8632996.00   | Biofocal (G)   | 75129.00     |              |
| Building            | 6250802.00         |              | Self Finance   | 527675.00    |              |
| Funiture & Fixture  | 412328.00          |              | Garden club    | 706443.00    |              |
| E pment & Machina   | 1616239.00         |              | ugc            | £163917.00   |              |
| Library books       | 318002.00          |              |                |              |              |
| Games Equipment     | <b>35625.00</b>    |              |                |              | - 1          |
| SURPLUS             |                    | 762047.20    | 18             |              |              |
| Total               | 10:                | 155925475.00 | Tota           | al .         | 155925475.0  |